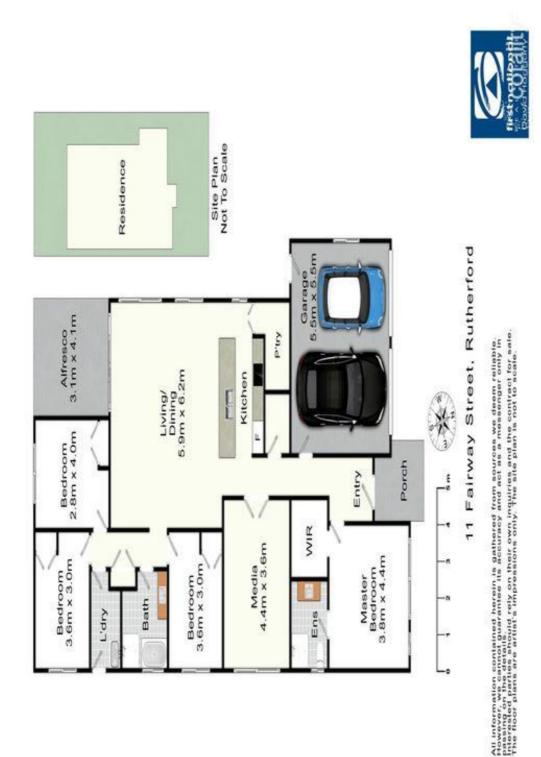

= Days on market \* This data point was edited by the author of this CMA and has not been verified by Cotality

# **Comparable Rentals**

#### 6 RANGER CLOSE RUTHERFORD NSW 2320



Image: A and A

#### 7 CANTER CLOSE RUTHERFORD NSW 2320



| 📇 4 는 2 ൢ 2 📙 599m²        | 🖓 139m²  |         |
|----------------------------|----------|---------|
| Year Built 2021            | DOM      | 36 days |
| Listing Date 11-Jun-25     | Distance | 0.71km  |
| Listing Price \$700/WEEKLY |          |         |
|                            |          |         |

DOM = Days on market \* This data point was edited by the author of this CMA and has not been verified by Cotality

# **Comps Map: Rentals**



© Copyright 2025 RP Data Pty Ltd trading as CoreLogic Asia Pacific (CoreLogic). All rights reserved.



# **Floor Plan**



## **Current Market Review**

## 11 FAIRWAY STREET RUTHERFORD NSW 2320



### **Market Assessment**

\$700 - \$750 per week

### Notes from your agent

The above is based on rental comparable prices and should be seen as a guide.

### Disclaimer

Contains property sales information provided under licence from the Valuer General New South Wales. RP Data Pty Ltd trading as CoreLogic Asia Pacific is authorised as a Property Sales Information provider by the Valuer General New South Wales.

The Appraisal Amount contained in the report may have been manually provided by the Agent; or may be based on an automated valuation model estimate provided by CoreLogic ('AVM Estimated Value'). AVM Estimated Values are current at the date of the publication only. It is computer genera