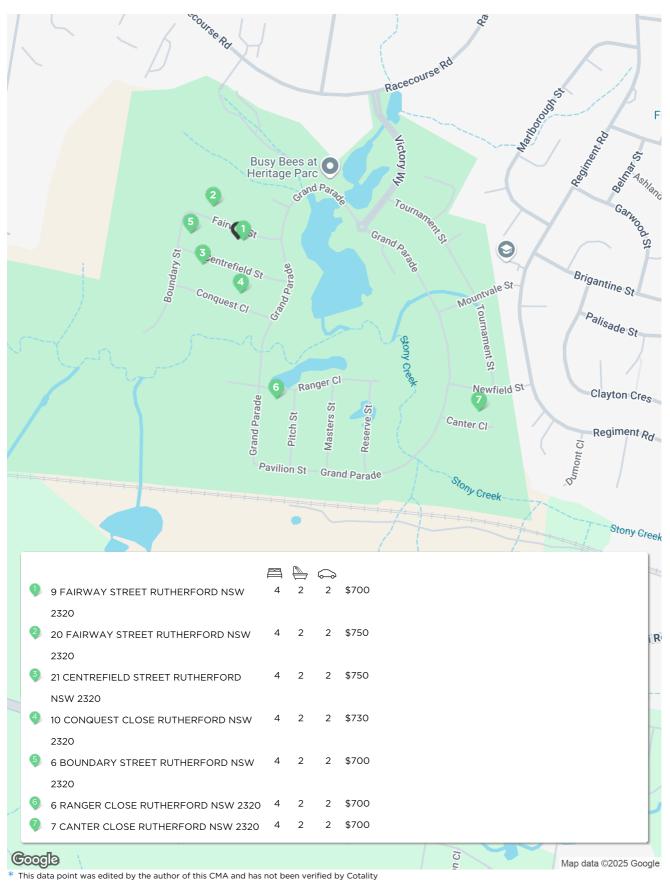

# **Comps Map: Rentals**

© Copyright 2025 RP Data Pty Ltd trading as CoreLogic Asia Pacific (CoreLogic). All rights reserved.

#### 9 FAIRWAY STREET RUTHERFORD NSW 2320

 $\blacksquare$  4  $\textcircled{\textcircled{b}}$  2  $\bigcirc$  2  $\fbox{\textcircled{b}}$  494m<sup>2</sup> Year Built 2019 Listing Date 12-May-25 Listing Price \$700/WEEKLY

#### 20 FAIRWAY STREET RUTHERFORD NSW 2320

| 🛱 4 🌦 2 🥽 2 🗔 531m²        |    |
|----------------------------|----|
| Year Built 2019            | D  |
| Listing Date 07-Jan-25     | Di |
| Listing Price \$750/WEEKLY |    |

#### 21 CENTREFIELD STREET RUTHERFORD NSW 2320

 $\blacksquare$  4 e 2  $\boxdot$  2  $\fbox{l}$  640m<sup>2</sup>  $\oiint$  246m<sup>2</sup> Year Built 2018 Listing Date 04-Dec-23 Listing Price \$750/WEEKLY

#### 10 CONQUEST CLOSE RUTHERFORD NSW 2320

🛱 4 🌦 2 🞧 2 🗔 558m<sup>2</sup> 🖓 174m<sup>2</sup> Year Built 2017 DOM Listing Date 13-Jun-25 Distance Listing Price \$730/WEEKLY

6 BOUNDARY STREET RUTHERFORD NSW 2320

 $\blacksquare$  4 le 2  $\boxdot$  2  $\fbox{l}$  695m<sup>2</sup>  $\blacksquare$  185m<sup>2</sup> Year Built 2019 DOM 15 days Listing Date 08-Apr-25 Distance 0.11km Listing Price \$700/WEEKLY

DOM = Days on market \* This data point was edited by the author of this CMA and has not been verified by Cotality

#### 6 RANGER CLOSE RUTHERFORD NSW 2320

Image: A and A

#### 7 CANTER CLOSE RUTHERFORD NSW 2320

| 📇 4 는 2 ൢ 2 📙 599m²        | 🖓 139m²  |         |
|----------------------------|----------|---------|
| Year Built 2021            | DOM      | 36 days |
| Listing Date 11-Jun-25     | Distance | 0.71km  |
| Listing Price \$700/WEEKLY |          |         |
|                            |          |         |